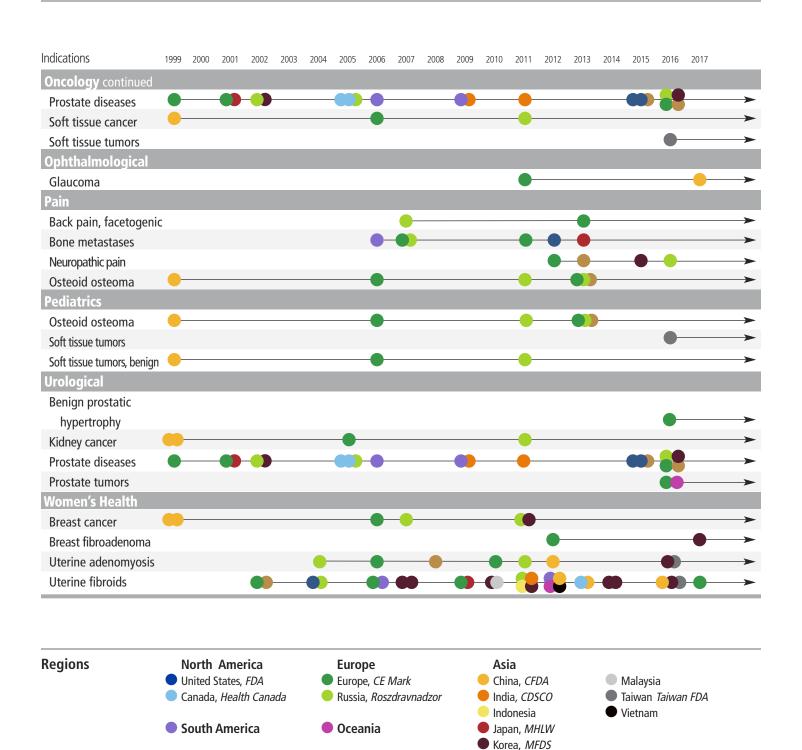

# FUS Regulatory Approval by Indication and Region

| ndications                 | 1999     | 2000  | 2001    | 2002    | 2003 | 2004 | 2005        | 2006           | 2007   | 2008 | 2009 | 2010  | 2011                                      | 2012 | 2013 | 2014 | 2015             | 2016          | 2017  |
|----------------------------|----------|-------|---------|---------|------|------|-------------|----------------|--------|------|------|-------|-------------------------------------------|------|------|------|------------------|---------------|-------|
| Cardiovascular             |          |       |         |         |      |      |             |                |        |      |      |       |                                           |      |      |      |                  |               |       |
| Hypertension               |          |       |         |         |      |      |             |                |        |      |      |       |                                           |      |      |      |                  | •             |       |
| Endocrine Disorders        |          |       |         |         |      |      |             |                |        |      |      |       |                                           |      |      |      |                  |               |       |
| Thyroid nodules            |          |       |         |         |      |      |             |                | •-     |      |      |       |                                           |      |      |      |                  |               |       |
| Gastrointestinal           |          |       |         |         |      |      |             |                |        |      |      |       |                                           |      |      |      |                  |               |       |
| Liver cancer               | -        |       |         |         |      |      |             |                | •      |      |      |       |                                           |      |      |      |                  |               |       |
| Pancreatic cancer          | -        |       |         |         |      |      |             |                | •      |      |      |       |                                           |      |      |      |                  |               |       |
| Musculoskeletal            |          |       |         |         |      |      |             |                |        |      |      |       |                                           |      |      |      |                  |               |       |
| Bone metastases            |          |       |         |         |      |      |             | •              | •      |      |      |       | •                                         | •    | •    |      |                  |               |       |
| Bone tumors, benign        |          |       |         | -       |      |      |             |                |        |      |      |       |                                           |      |      |      |                  |               |       |
| Osteoid osteoma            | -        |       |         |         |      |      |             | •              |        |      |      |       |                                           |      |      |      |                  |               |       |
| Soft tissue cancer         | -        |       |         |         |      |      |             |                |        |      |      |       |                                           |      |      |      |                  |               |       |
| Soft tissue tumors         |          |       |         |         |      |      |             |                |        |      |      |       |                                           |      |      |      |                  | •             |       |
| Soft tissue tumors, benign | -        |       |         |         |      |      |             |                |        |      |      |       |                                           |      |      |      |                  |               |       |
| Neurological               |          |       |         |         |      |      |             |                |        |      |      |       |                                           |      |      |      |                  |               |       |
| Depression                 |          |       |         |         |      |      |             |                |        |      |      |       |                                           |      |      |      | •                |               |       |
| Essential tremor           |          |       |         |         |      |      |             |                |        |      |      |       |                                           | •    |      |      |                  |               |       |
| Neuropathic pain           |          |       |         |         |      |      |             |                |        |      |      |       |                                           | •    |      |      |                  |               |       |
| OCD*                       |          |       |         |         |      |      |             |                |        |      |      |       |                                           |      |      |      | •                |               |       |
| Parkinsonian tremor        |          |       |         |         |      |      |             |                |        |      |      |       |                                           | •    |      |      |                  |               |       |
| Trigeminal neuralgia       |          |       |         |         |      |      |             |                |        |      |      |       |                                           | •    |      |      |                  |               |       |
| Oncology                   |          |       |         |         |      |      |             |                |        |      |      |       |                                           |      |      |      |                  |               |       |
| Bone metastases            |          |       |         |         |      |      |             | •-             | •      |      |      |       |                                           |      |      |      |                  |               |       |
| Breast cancer              | -        |       |         |         |      |      |             |                |        |      |      |       |                                           |      |      |      |                  |               |       |
| Kidney cancer              | -        |       |         |         |      |      | -0-         |                |        |      |      |       |                                           |      |      |      |                  |               |       |
| Liver cancer               | -        |       |         |         |      |      |             |                |        |      |      |       |                                           |      |      |      |                  |               |       |
| Pancreatic cancer          | -        |       |         |         |      |      |             | •              |        |      |      |       | •                                         |      |      | •    |                  |               |       |
|                            |          |       |         |         |      |      |             |                |        |      |      |       |                                           |      |      |      |                  |               |       |
| Regions                    |          |       | Ame     |         |      | _    | Euro        |                |        |      |      | Asi   |                                           |      |      | ~    |                  |               |       |
|                            |          |       | States, |         |      |      |             | e, <i>CE N</i> |        |      |      |       | na, <i>CFI</i>                            |      |      |      | 1alaysi          |               |       |
|                            | <b>C</b> | anada | , Healt | th Cana | ida  |      | Kussia      | a, <i>Rosz</i> | aravna | dzor |      |       | ia <i>, CDS</i><br>onesia                 | CU   |      |      | aiwan<br>'ietnam | <i>Taiwai</i> | 1 FDA |
|                            |          |       |         |         |      |      |             |                |        |      |      | -     |                                           |      |      | - V  | culall           |               |       |
|                            | • s      | outh  | Amer    | rica    |      |      | <b>Ocea</b> | nia            |        |      | (    | 🕖 Jap | an, <i>Mŀ</i>                             | ILW  |      |      |                  |               |       |
|                            | <b>S</b> | outh  | Amer    | rica    |      | •    | Ocea        | nia            |        |      | (    | Kor   | an, <i>MF</i><br>ea, <i>MF</i><br>Idle Ea | ÐS   |      |      |                  |               |       |

#### FUS Regulatory Approval by Indication and Region continued

Middle East