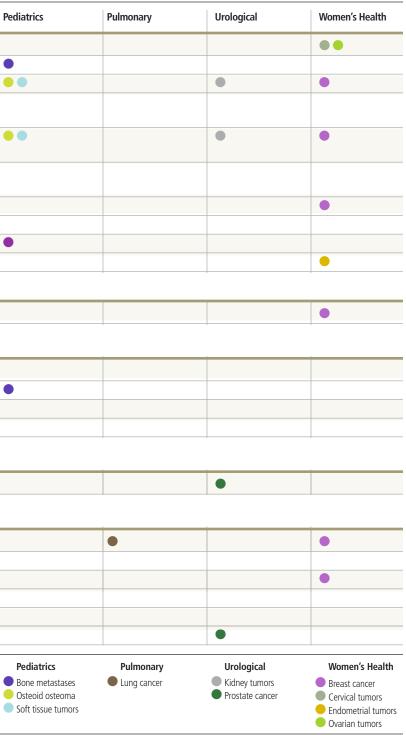

### Mechanisms of Action

### Biomechanisms

Focused ultrasound is a platform technology that affects tissue through multiple mechanisms, thereby enabling the treatment of a wide variety of medical disorders.

### Research Sites Investigating Mechanisms of Action\*

\*Sites researching more than one mechanism of action are counted in each area of active study.