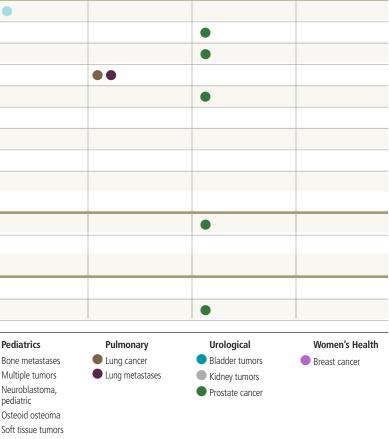

### Mechanisms of Action

### Biomechanisms

Focused ultrasound is a platform technology that affects tissue through multiple mechanisms, thereby enabling the treatment of a wide variety of medical disorders.

### Research Sites Investigating Mechanisms of Action\*

\*Sites researching more than one mechanism of action are counted in each area of active study.