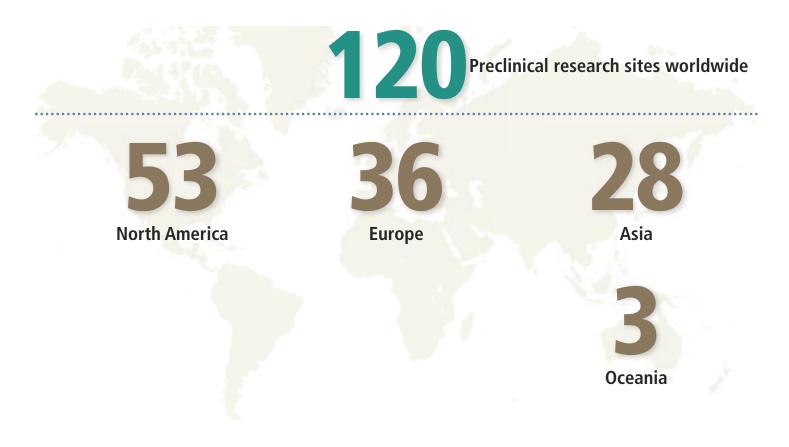

#### **102 Preclinical Research**

- 102 Sites Worldwide
- 103 Sites by Country
- 104 Indication Master Key
- 105 Sites by Indication and Region
- 108 All Body Systems
  - 108 North America
  - 114 Europe
  - 120 Oceania
  - 122 Asia
- 126 Oncological
  - 126 North America
  - 128 Oceania
  - 130 Europe
  - 134 Asia