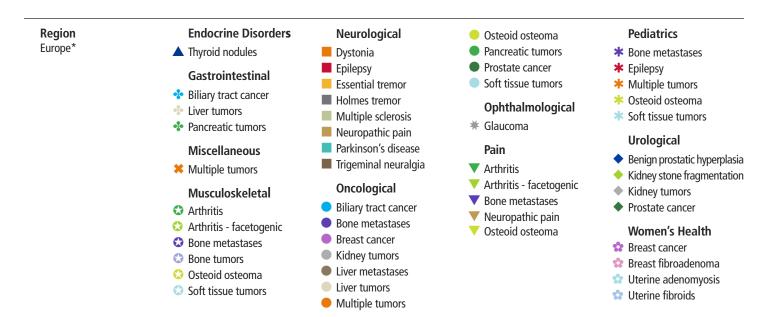

#### 44 Commercial Treatment

- 44 Sites Worldwide
- 45 Sites by Country
- 46 Indication Master Key
- 47 Sites by Indication and Region
  - 49 North America
  - 53 South America
  - 54 Europe
  - 67 Africa
  - 67 Oceania
  - 68 Asia, Except China
  - 74 China

#### 83 Clinical Research

- 83 Sites Worldwide
- 84 Sites by Country
- 85 Indication Master Key
- 86 Sites by Indication and Region
  - 88 North America
  - 90 South America
  - 91 Europe
  - 96 Oceania
  - 97 Asia