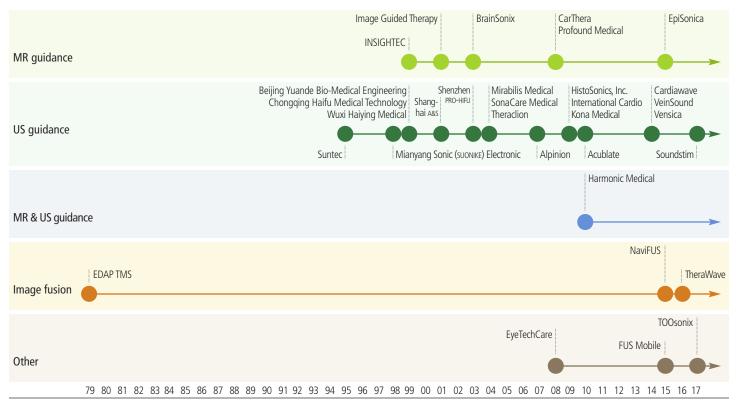

### Clinical Device Manufacturers

MR guidance US guidance MR & US guidance Transducers Other Number of manufacturers

# Timeline of Clinical Device Manufacturers