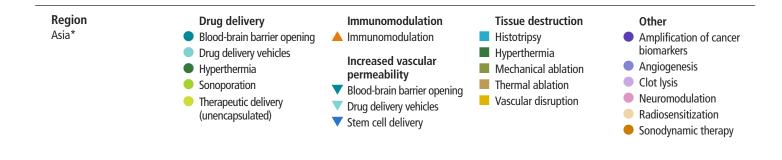

### Research Sites Investigating Mechanisms of Action\*

\*Sites researching more than one mechanism of action are counted in each area of active study.