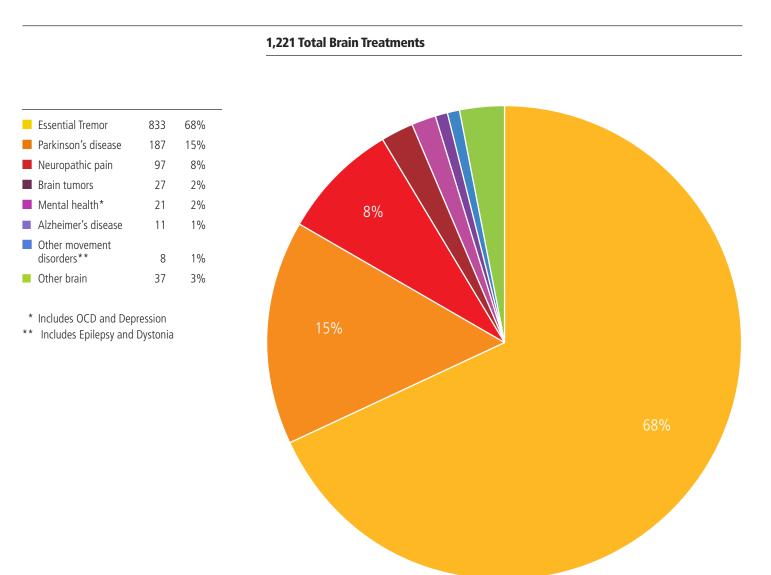

# Cumulative Other Treatments by Indication

| Bone metastases     | 2,173 | 22% |
|---------------------|-------|-----|
| Thyroid nodules     | 803   | 8%  |
| Pancreatic cancer   | 705   | 7%  |
| Hypertension        | 69    | 1%  |
| Back pain           | 60    | 1%  |
| Parathyroid         | 55    | 1%  |
| Cancer unspecified* | 5,590 | 57% |
| Other**             | 280   | 3%  |

- \* Not all manufacturers are providing specific cancer indications. The Foundation is working to clarify this for 2019 State of the Field Report.
- \*\* Other indications include: Adenomyosis, Kidney tumors, Rectal carcinoma, Soft tissue tumors, Varicose veins

#### 9,735 Total Other Treatments