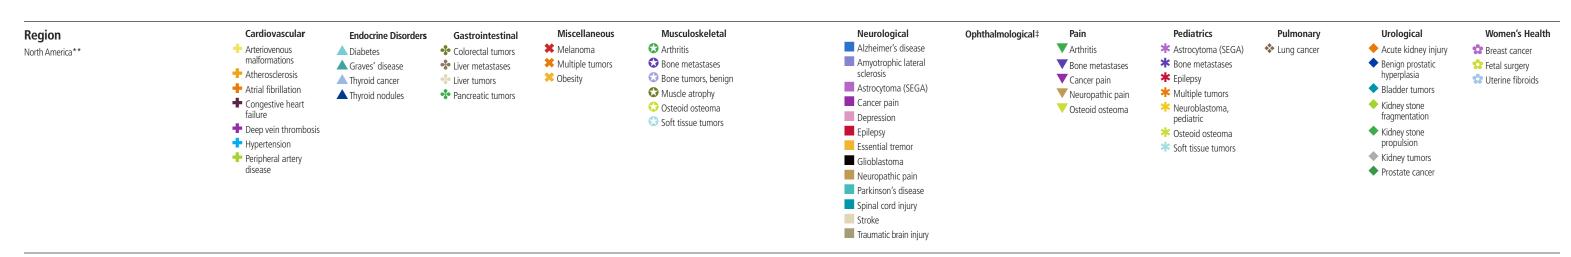

#### 44 Commercial Treatment

- 44 Sites Worldwide
- 45 Sites by Country
- 46 Indication Master Key
- 47 Sites by Indication and Region
  - 49 North America
  - 53 South America
  - 54 Europe
  - 67 Africa
  - 67 Oceania
  - 68 Asia, Except China
  - 74 China

# Developmental Stages of Clinical Indications

Development stage: 🔳 Conceptual 📕 Preclinical 📕 Anecdotal 📕 Pilot Trials 📕 Pivotal Trials 📕 Outside US Approvals 📕 FDA Approvals 📕 US Reimbursement

Indications that have Outside US Approvals, FDA Approval, and US Reimbursement are repeated in each category.