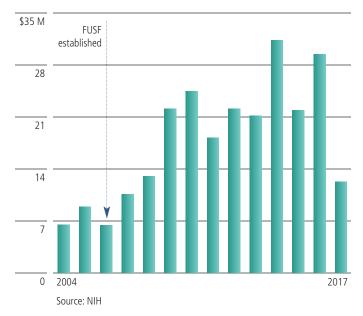

-----------------------------------------------|-----------------|-----------------|--------------|
| Number of projects                                | 63              | 72              | 135          |
| Dollars committed                                 | \$6,338,035     | \$10,071,700    | \$16,409,735 |
| Number of completed projects                      | 44              | 38              | 82           |
| Dollars awarded to completed projects             | \$4,404,656     | \$5,397,846     | \$9,802,502  |
| Projects with outside follow-on funding           | 22              | 7               | 29           |
| Dollars awarded through outside follow-on funding | \$34,594,261    | \$11,840,876    | \$46,435,137 |

# Total Awards for All FUS NIH Research Grants

Dollars in millions



# FUS Industry by Region

### Clinical Device Manufacturers

MR (magnetic resonance) guidance 🔳 US (ultrasound) guidance 📕 MR (magnetic resonance) & US (ultrasound) guidance 📕 Image fusion 🔳 Other





# FUS Industry by Region continued

### Clinical Device Manufacturers

MR (magnetic resonance) guidance US (ultrasound) guidance MR (magnetic resonance) & US (ultrasound) guidance Image fusion Other

| Europe continued |                                                                                                      |
|------------------|------------------------------------------------------------------------------------------------------|
|                  | OTHER                                                                                                |
|                  | Eye