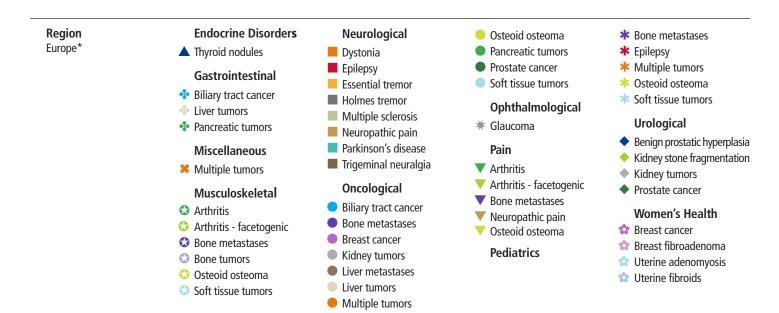

#### 44 Commercial Treatment

- 44 Sites Worldwide
- 45 Sites by Country
- 46 Indication Master Key
- 47 Sites by Indication and Region
  - 49 North America
  - 53 South America
  - 54 Europe
  - 67 Africa
  - 67 Oceania
  - 68 Asia, Except China
  - 74 China

#### 83 Clinical Research

- 83 Sites Worldwide
- 84 Sites by Country
- 85 Indication Master Key
- 86 Sites by Indication and Region
  - 88 North America
  - 90 South America
  - 91 Europe
  - 96 Oceania
  - 97 Asia