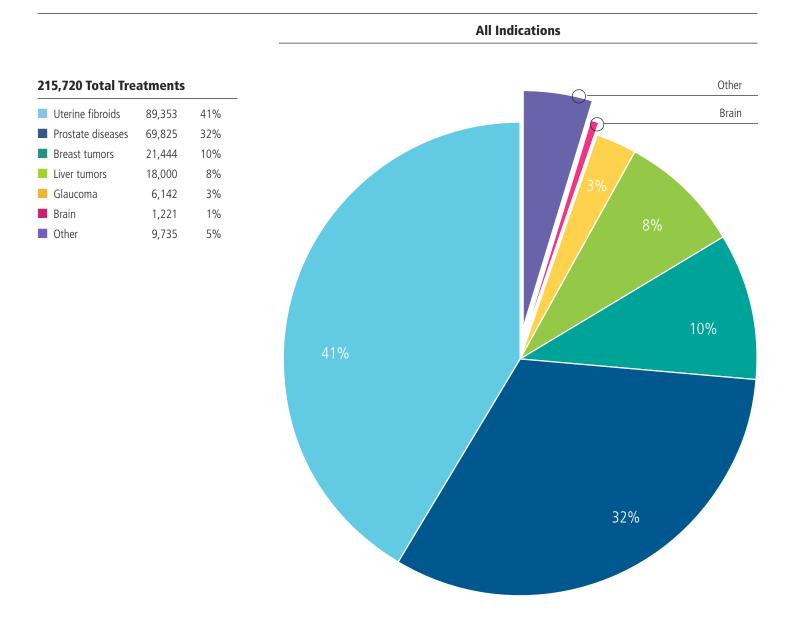

### Cumulative Patient Treatments by Indication

Manufacturer-supplied data. The number of patient treatments reported is lower than the actual number of procedures because of incomplete reporting from manufacturers and treatment sites.

🔲 Uterine fibroids 🔳 Prostate diseases 🔳 Breast tumors 📒 Liver tumors 📕 Glaucoma 📕 Brain 🔳 Other

\*Cumulative patient data from Shenzhen PRO-HIFU Medical Tech Co., LTD and Shanghai A&S Co., LTD included for the first time in 2017. As of the date of publication, no patient treatment data was available from Chongqing Haifu (HIFU) Medical Technology Co., LTD.