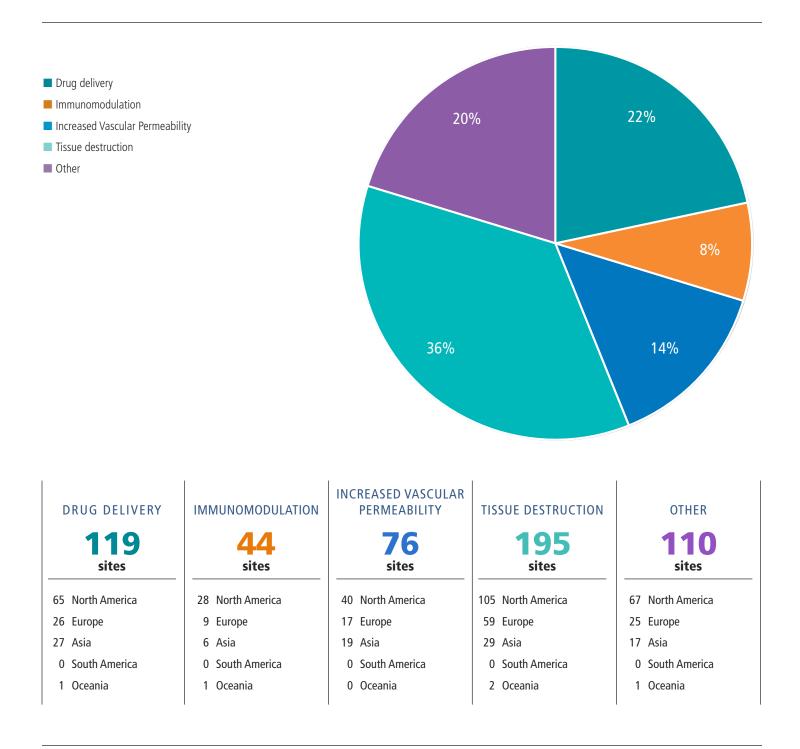

### Research Sites Investigating Mechanisms of Action\*

\*Sites researching more than one mechanism of action are counted in each area of active study.