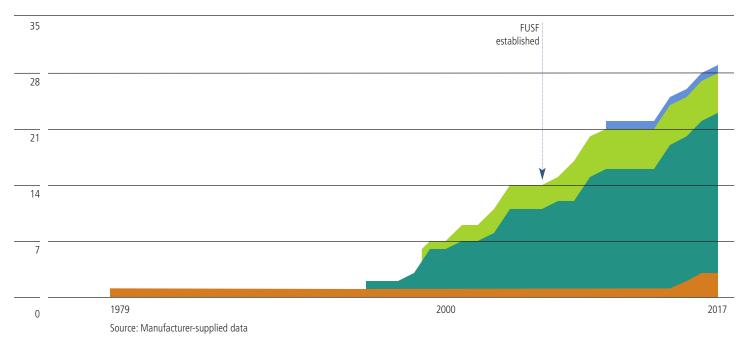

### Clinical Device Manufacturers

MR (magnetic resonance) guidance 🔳 US (ultrasound) guidance 📕 MR (magnetic resonance) & US (ultrasound) guidance 📕 Image fusion 🔳 Other

# Timeline of Clinical Device Manufacturers