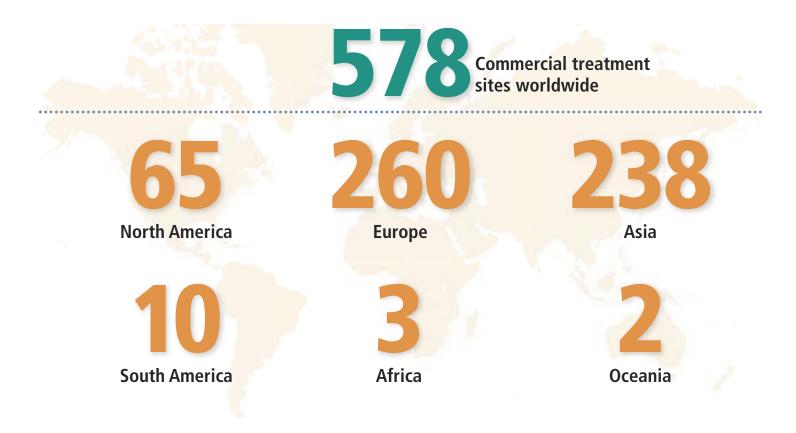

#### 44 Commercial Treatment

- 44 Sites Worldwide
- 45 Sites by Country
- 46 Indication Master Key
- 47 Sites by Indication and Region
  - 49 North America
  - 53 South America
  - 54 Europe
  - 67 Africa
  - 67 Oceania
  - 68 Asia, Except China
  - 74 China