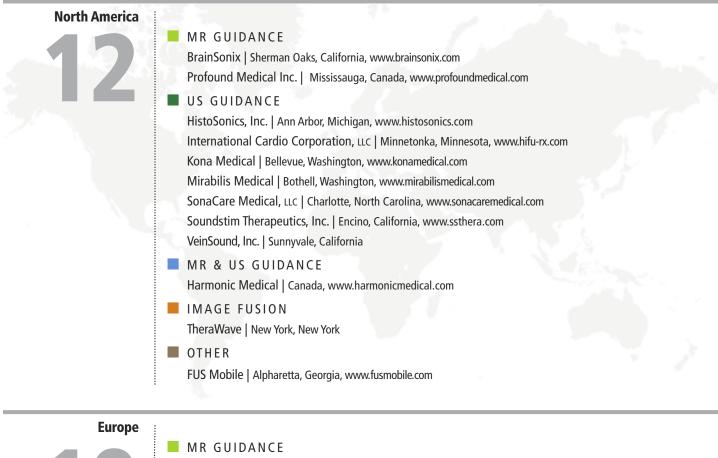

# FUS Industry by Region

### Clinical Device Manufacturers

MR (magnetic resonance) guidance 🔳 US (ultrasound) guidance 📕 MR (magnetic resonance) & US (ultrasound) guidance 📕 Image fusion 🔳 Other