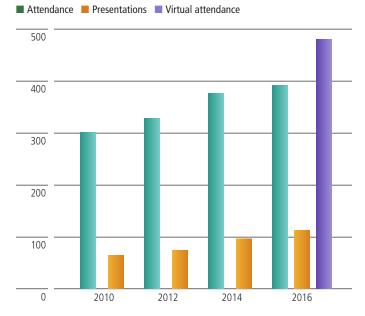

# Focused Ultrasound Foundation Symposium Attendance and Presentations

FUS Media Placements in the US