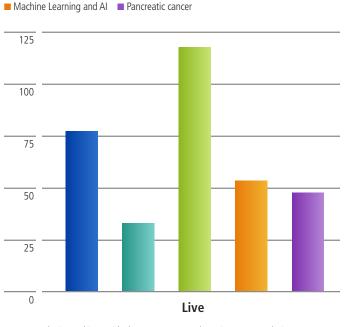

#### • Webinars

| By topic                                        | Speaker and affiliation                                               |
|-------------------------------------------------|-----------------------------------------------------------------------|
| Blood-brain barrier opening                     | Elisa Konofagou<br>Columbia University<br>New York, NY                |
| FUS combination approaches for treating cancer  | Chandan Guha<br>Albert Einstein<br>College of Medicine<br>Bronx, NY   |
| Immunotherapy, revolutionizing cancer treatment | Jill O'Donnell-Tormey<br>Cancer Research<br>Institute<br>New York, NY |
| Machine learning and artificial intelligence    | Rick Hamilton<br>Optum<br>Detroit, MI                                 |
| Pancreatic cancer                               | Joo Ha Hwang<br>University of Washington<br>Seattle, WA               |