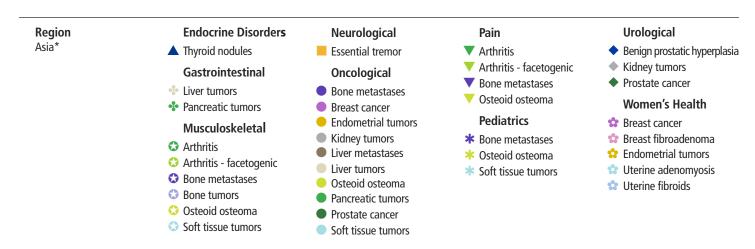

#### 44 Commercial Treatment

- 44 Sites Worldwide
- 45 Sites by Country
- 46 Indication Master Key
- 47 Sites by Indication and Region
  - 49 North America
  - 53 South America
  - 54 Europe
  - 67 Africa
  - 67 Oceania
  - 68 Asia, Except China
  - 74 China

#### 83 Clinical Research

- 83 Sites Worldwide
- 84 Sites by Country
- 85 Indication Master Key
- 86 Sites by Indication and Region
  - 88 North America
  - 90 South America
  - 91 Europe
  - 96 Oceania
  - 97 Asia