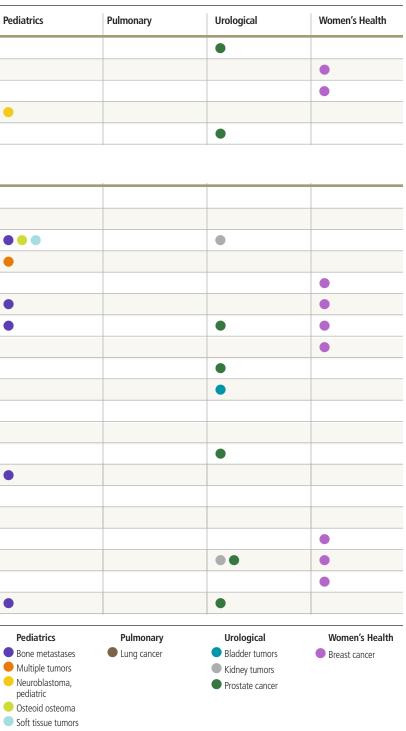

#### 44 Commercial Treatment

- 44 Sites Worldwide
- 45 Sites by Country
- 46 Indication Master Key
- 47 Sites by Indication and Region
  - 49 North America
  - 53 South America
  - 54 Europe
  - 67 Africa
  - 67 Oceania
  - 68 Asia, Except China
  - 74 China

# Developmental Stages of Clinical Indications

Development stage: 🔳 Conceptual 📕 Preclinical 📕 Anecdotal 📕 Pilot Trials 📕 Pivotal Trials 📕 Outside US Approvals 📕 FDA Approvals 📕 US Reimbursement

Indications that have Outside US Approvals, FDA Approval, and US Reimbursement are repeated in each category.