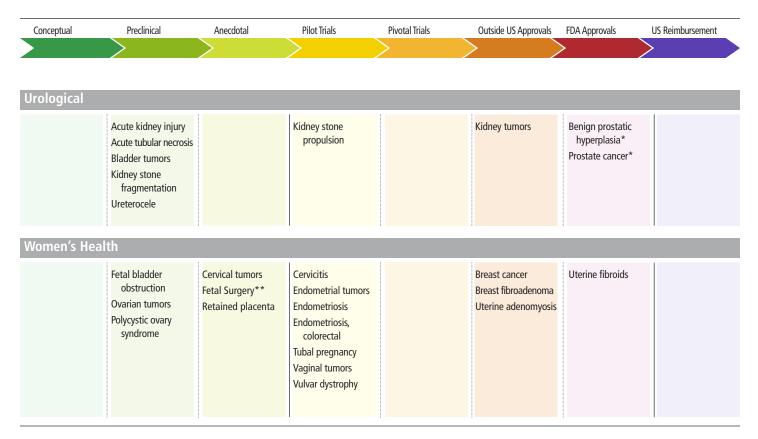

# State of Research and Regulatory Approval by Indication

| Development stage:              | Conceptual | Preclinical   | Anecdotal | Pilot Trials | Pivotal Trials         | Outside US Appr | rovals FDA Approvals                      | US Reimbursement |
|---------------------------------|------------|---------------|-----------|--------------|------------------------|-----------------|-------------------------------------------|------------------|
|                                 |            |               |           |              |                        |                 |                                           |                  |
| Cardiovascular                  |            |               |           | Muscul       | oskeletal              |                 |                                           |                  |
| Hypertension                    |            | $\rightarrow$ | 2016      | Bone me      |                        |                 | $\rightarrow$                             | 20               |
| Peripheral artery disease       |            | 2             | 016       |              | - facetogenic          |                 | $\rightarrow$                             | 2007             |
| Atrial fibrillation             |            | 2016          |           | Desmoid      |                        |                 | $\rightarrow$ $\rightarrow$ $\rightarrow$ | 2017             |
| /aricose veins†                 |            | 2017          |           |              | myeloma‡               |                 | $\rightarrow$                             | 2016             |
| Arteriovenous malformations     |            | 2015          |           | Osteoid o    |                        |                 | $\rightarrow$                             | 1999             |
| etal heart anomalies            |            | 2013          |           |              | e tumors               |                 | $\rightarrow$ $\rightarrow$ $\rightarrow$ | 1999             |
| Atherosclerosis                 | 2012       |               |           | Arthritis    |                        |                 | 2017                                      |                  |
| Cardiac pacing                  | 2015       |               |           | Arthritis    | •                      |                 | 2017                                      |                  |
| Congestive heart failure        | 2016       |               |           | Arthritis    | - knee†                |                 | 2017                                      |                  |
| Deep vein thrombosis            | 2015       |               |           | Arthritis    | - sacroiliac           |                 | 2016                                      |                  |
| leart valve calcification†      | 2017       |               |           |              | nors, benign           |                 | 2016                                      |                  |
| Hypoplastic left heart syndrome | 2015       |               |           | Epicondy     | litis†                 |                 | 2017                                      |                  |
| Septal perforation              | 2012       |               |           | Plantar fa   | asciitis†              |                 | 2017                                      |                  |
|                                 |            |               |           | Sacral ch    |                        |                 | 2017                                      |                  |
| Endocrine Disorder <b>s</b>     |            |               |           | Disc dege    | eneration              | 20              | 015                                       |                  |
| Thyroid nodules                 |            | $\rightarrow$ | 2015      | Muscle a     | trophy                 | 20              | 14                                        |                  |
| hyroid cancer                   |            | 2             | 013       |              |                        |                 |                                           |                  |
| Graves' disease†                |            | 2017          |           | Neurol       | ogical                 |                 |                                           |                  |
| Hyperparathyroidism†            |            | 2014          |           | Essential    | tremor                 |                 | $\rightarrow$                             | 2016             |
| nsulinoma†                      |            | 2017          |           | Depressio    | on                     |                 | $\rightarrow$                             | 2015             |
| Diabetes                        | 2012       |               |           | Neuropa      | thic pain              |                 | $\rightarrow$                             | 2012             |
|                                 | •          |               |           | Obsessiv     | e-compulsive disord    | er 📃 🔪          | $\rightarrow$                             | 2015             |
| Gastrointestinal                |            |               |           | Parkinsor    | n's disease            |                 | $\rightarrow$                             | 2012             |
| Liver tumors                    |            |               | 1999      | Amyotrop     | ohic lateral sclerosis |                 | 2016                                      |                  |
| Pancreatic tumors               |            |               | 1999      | Alzheime     | er's disease           |                 | 2016                                      |                  |
| Biliary tract cancer†           |            | 2017          |           | Astrocyto    | oma (SEGA)             |                 | 2016                                      |                  |
| Malignant obstructive jaundice  |            | 2016          |           | Dystonia     |                        |                 | 2016                                      |                  |
| Colorectal tumors               | 2016       |               |           | Epilepsy     |                        |                 | 2016                                      |                  |
| Esophageal tumors               | 2016       |               |           | Glioblast    | oma                    |                 | 2012                                      |                  |
| iver fibrosis†                  | 2017       |               |           | Holmes t     | remor†                 |                 | 2017                                      |                  |
|                                 |            |               |           | Huntingt     | on's disease†          |                 | 2017                                      |                  |
| Viscellaneous                   |            |               |           | Painful a    | mputation neuroma      | 5               | 2016                                      |                  |
| lead & neck tumors              |            | 2016          |           | Pontine o    | lioma†                 |                 | 2017                                      |                  |
| lypersplenism                   |            | 2015          |           | Spinal co    |                        |                 | 2015                                      |                  |
| /lelanoma                       |            | 2016          |           | Stroke       |                        |                 | 2012                                      |                  |
| /ultiple tumors†                |            | 2017          |           | Traumati     | c brain injury         |                 | 2015                                      |                  |
| Root canal endodontia†          |            | 2017          |           |              | al neuralgia           |                 | 2012                                      |                  |
| Dbesity                         | 2012       |               |           | Addictior    | -                      | 20              | 017                                       |                  |
| Jltrasound-induced local        |            |               |           | Cancer p     |                        | 20              | 116                                       |                  |
| inesthesia†                     | 2017       |               |           | Cavernor     |                        | 20              |                                           |                  |
|                                 |            |               |           |              | -                      |                 | _                                         |                  |

‡ Mulitple myeloma approval is based on bone metatases. Year denotes first in world occurrence of development stage.

#### Conceptual Preclinical Anecdotal **Pilot Trials Pivotal Trials Outside US Approvals** FDA Approvals **US** Reimbursement Development stage: Urological Neurological continued Benign prostatic hyperplasia\* Hydrocephalus >2013 Prostate cancer\* Multiple sclerosis Anorexia<sup>†</sup> Kidney tumors Kidney stone propulsion<sup>†</sup> 2017 Ophthalmological Acute kidney injury Acute tubular necrosis Glaucoma Bladder tumors Keratoplasty<sup>†</sup> Kidney stone fragmentation Pain Ureterocele Bone metastases 2016 Women's Health Arthritis - facetogenic Uterine fibroids Multiple myeloma‡ Neuropathic pain Breast cancer Osteoid osteoma Breast fibroadenoma Uterine adenomyosis Arthritis - hand† 2017 Arthritis - hip† Cervicitis 2017 2009 Endometrial tumors<sup>†</sup> Arthritis - knee† 2017 2017 Arthritis - sacroiliac 2016 Endometriosis<sup>†</sup> 2017 Endometriosis, colorectal<sup>+</sup> Painful amputation neuromas 2016 2017 Tubal pregnancy Cancer pain 2014 Vaginal tumors† 2017 Vulvar dystrophy<sup>†</sup> Pediatrics 2017 Bone metastases 2016 Cervical tumors 2016 Fetal surgery\*\* Desmoid tumors 2013 Osteoid osteoma Retained placenta 2016 Fetal bladder obstruction Soft tissue tumors 2012 Astrocytoma (SEGA) 2016 **Ovarian tumors** Epilepsy Polycystic ovary syndrome 2016 Multiple tumors 2017 Sacral chordoma<sup>†</sup> 2017 Neuroblastoma, pediatric 2016 Hydrocephalus Pulmonary Rhinitis† 2017 Lung metastases 2016 Lung cancer

State of Research and Regulatory Approval by Indication continued

† New in 2017

# Mulitple myeloma approval is based on bone metatases. Year denotes first in world occurrence of development stage. \* FDA approval is for prostate tissue ablation.

\*\* Fetal surgery is twin-twin transfusion syndrome.