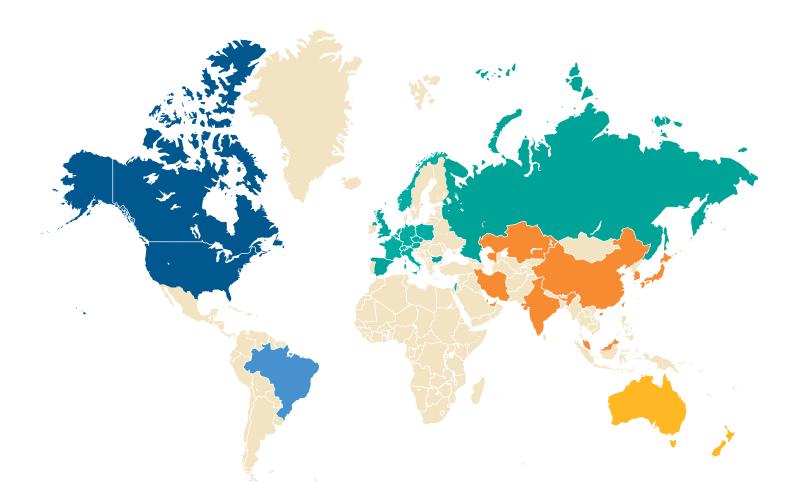

# FUS Regulatory Approval by Indication and Region

| ndications                 | 1999     | 2000  | 2001    | 2002    | 2003 | 2004 | 2005        | 2006           | 2007   | 2008 | 2009 | 2010  | 2011                                      | 2012 | 2013 | 2014 | 2015             | 2016          | 2017  |
|----------------------------|----------|-------|---------|---------|------|------|-------------|----------------|--------|------|------|-------|-------------------------------------------|------|------|------|------------------|---------------|-------|
| Cardiovascular             |          |       |         |         |      |      |             |                |        |      |      |       |                                           |      |      |      |                  |               |       |
| Hypertension               |          |       |         |         |      |      |             |                |        |      |      |       |                                           |      |      |      |                  | •             |       |
| Endocrine Disorders        |          |       |         |         |      |      |             |                |        |      |      |       |                                           |      |      |      |                  |               |       |
| Thyroid nodules            |          |       |         |         |      |      |             |                | •-     |      |      |       |                                           |      |      |      |                  |               |       |
| Gastrointestinal           |          |       |         |         |      |      |             |                |        |      |      |       |                                           |      |      |      |                  |               |       |
| Liver cancer               | -        |       |         |         |      |      |             |                | •      |      |      |       |                                           |      |      |      |                  |               |       |
| Pancreatic cancer          | -        |       |         |         |      |      |             |                | •      |      |      |       |                                           |      |      |      |                  |               |       |
| Musculoskeletal            |          |       |         |         |      |      |             |                |        |      |      |       |                                           |      |      |      |                  |               |       |
| Bone metastases            |          |       |         |         |      |      |             | •              | •      |      |      |       | •                                         | •    | •    |      |                  |               |       |
| Bone tumors, benign        |          |       |         | -       |      |      |             |                |        |      |      |       |                                           |      |      |      |                  |               |       |
| Osteoid osteoma            | -        |       |         |         |      |      |             | •              |        |      |      |       |                                           |      |      |      |                  |               |       |
| Soft tissue cancer         | -        |       |         |         |      |      |             |                |        |      |      |       |                                           |      |      |      |                  |               |       |
| Soft tissue tumors         |          |       |         |         |      |      |             |                |        |      |      |       |                                           |      |      |      |                  | •             |       |
| Soft tissue tumors, benign | -        |       |         |         |      |      |             |                |        |      |      |       |                                           |      |      |      |                  |               |       |
| Neurological               |          |       |         |         |      |      |             |                |        |      |      |       |                                           |      |      |      |                  |               |       |
| Depression                 |          |       |         |         |      |      |             |                |        |      |      |       |                                           |      |      |      | •                |               |       |
| Essential tremor           |          |       |         |         |      |      |             |                |        |      |      |       |                                           | •    |      |      |                  |               |       |
| Neuropathic pain           |          |       |         |         |      |      |             |                |        |      |      |       |                                           | •    |      |      |                  |               |       |
| OCD*                       |          |       |         |         |      |      |             |                |        |      |      |       |                                           |      |      |      | •                |               |       |
| Parkinsonian tremor        |          |       |         |         |      |      |             |                |        |      |      |       |                                           | •    |      |      |                  |               |       |
| Trigeminal neuralgia       |          |       |         |         |      |      |             |                |        |      |      |       |                                           | •    |      |      |                  |               |       |
| Oncology                   |          |       |         |         |      |      |             |                |        |      |      |       |                                           |      |      |      |                  |               |       |
| Bone metastases            |          |       |         |         |      |      |             | •-             | •      |      |      |       |                                           |      |      |      |                  |               |       |
| Breast cancer              | -        |       |         |         |      |      |             |                |        |      |      |       |                                           |      |      |      |                  |               |       |
| Kidney cancer              | -        |       |         |         |      |      | -0-         |                |        |      |      |       |                                           |      |      |      |                  |               |       |
| Liver cancer               | -        |       |         |         |      |      |             |                |        |      |      |       |                                           |      |      |      |                  |               |       |
| Pancreatic cancer          | -        |       |         |         |      |      |             | •              |        |      |      |       | •                                         |      |      | •    |                  |               |       |
|                            |          |       |         |         |      |      |             |                |        |      |      |       |                                           |      |      |      |                  |               |       |
| Regions                    |          |       | Ame     |         |      | _    | Euro        |                |        |      |      | Asi   |                                           |      |      | ~    |                  |               |       |
|                            |          |       | States, |         |      |      |             | e, <i>CE N</i> |        |      |      |       | na, <i>CFI</i>                            |      |      |      | 1alaysi          |               |       |
|                            | <b>C</b> | anada | , Healt | th Cana | ida  |      | Kussia      | a, <i>Rosz</i> | aravna | dzor |      |       | ia <i>, CDS</i><br>onesia                 | CU   |      |      | aiwan<br>'ietnam | <i>Taiwai</i> | 1 FDA |
|                            |          |       |         |         |      |      |             |                |        |      |      | -     |                                           |      |      | - V  | culall           |               |       |
|                            | • s      | outh  | Amer    | rica    |      |      | <b>Ocea</b> | nia            |        |      | (    | 🕖 Jap | an, <i>Mŀ</i>                             | ILW  |      |      |                  |               |       |
|                            | <b>S</b> | outh  | Amer    | rica    |      | •    | Ocea        | nia            |        |      | (    | Kor   | an, <i>MF</i><br>ea, <i>MF</i><br>Idle Ea | ÐS   |      |      |                  |               |       |

#### FUS Regulatory Approval by Indication and Region continued

Middle East