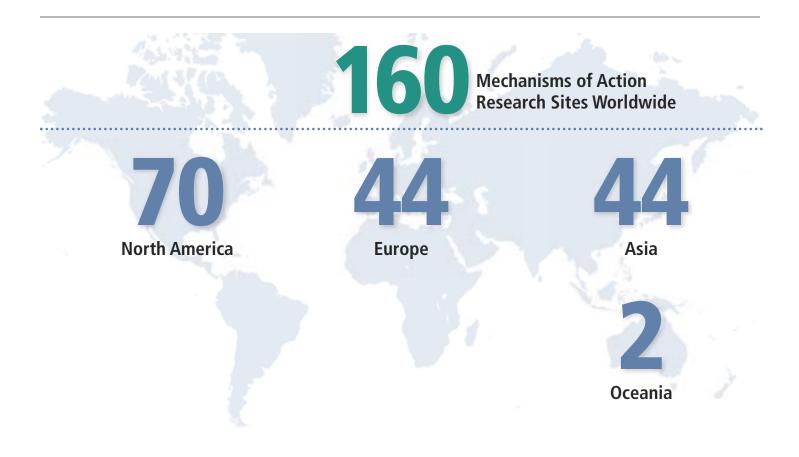

|                      |                                                                              |                                  |                                                                              |                                                                    |                   |                                                               | -                    |

Soft tissue tumors

Pre-clinical research sites are any site conducting non-human FUS research to collect data in support of the safety or feasibility of clinical applications. \* Indications not being researched in a region have been removed from the key. ‡ System not in this region

Osteoid osteoma



## **MECHANISMS OF ACTION RESEARCH**

## Mechanisms of Action Research Sites by Region



Mechanisms of action research sites are any site conducting basic science research to understand how focused ultrasound affects the body. No mechanisms of action research sites in South America and Africa.



## Mechanisms of Action Research Sites by Country



Mechanisms of action research sites are any site conducting basic science research to understand how focused ultrasound affects the body. No mechanisms of action research sites in South America and Africa.

### North America

- 7 Canada
- 63 United States
- Europe
- 1 Czech Republic
- 1 Denmark

1 Cyprus

- 6 France
- 9 Germany
- 3 Israel
- 4 Italy
- 3 The Netherlands
- 3 Norway
- 2 Russia
- 2 Spain
- 3 Switzerland
- 6 United Kingdom

### Asia

- 18 China
- 2 Iran
- 9 Japan
- 1 Malaysia
- 8 Republic of Korea
- 6 Taiwan

- Oceania