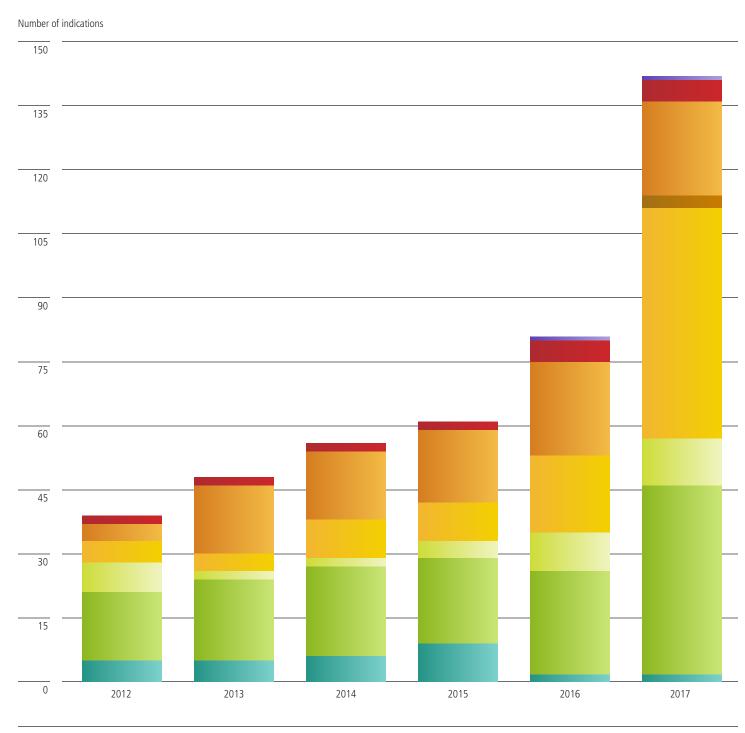

### Body System Indication Expansion

The field of focused ultrasound is growing and expanding across all body systems with significant growth in neurological, oncological, musculoskeletal, and pediatric indications. See next page for details.

### Expanding Areas of Research by Body System and Indication

Neurological, oncological, and musculoskeletal indications have seen tremendous growth and expansion over the last five years.

Development stage: Conceptual Preclinical Anecdotal Clinical Trials Outside US Approvals FDA Approvals US Reimbursement

Number of Clinical and Preclinical Research Sites by Body System

The past several years have seen a significant growth in the number of indications under investigation for treatment using focused ultrasound. The most pronounced growth has been in areas of research for neurological, oncological, and musculoskeletal (including pain) applications.