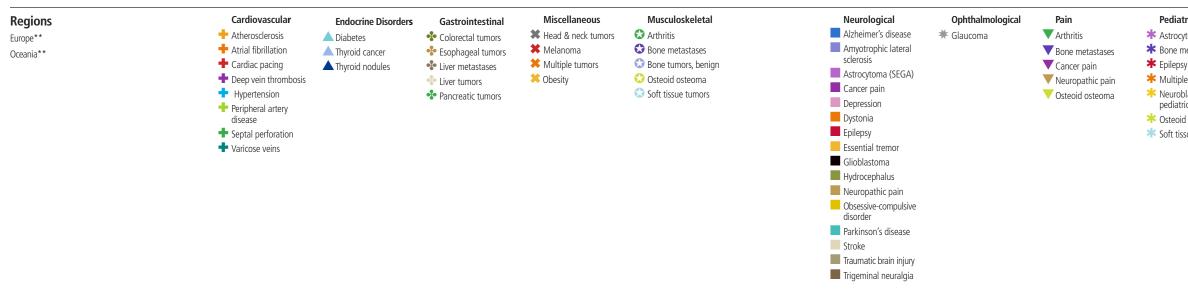

#### 44 Commercial Treatment

- 44 Sites Worldwide
- 45 Sites by Country
- 46 Indication Master Key
- 47 Sites by Indication and Region
  - 49 North America
  - 53 South America
  - 54 Europe
  - 67 Africa
  - 67 Oceania
  - 68 Asia, Except China
  - 74 China

# Developmental Stages of Clinical Indications

Development stage: 🔳 Conceptual 📕 Preclinical 📕 Anecdotal 📕 Pilot Trials 📕 Pivotal Trials 📕 Outside US Approvals 📕 FDA Approvals 📕 US Reimbursement

Indications that have Outside US Approvals, FDA Approval, and US Reimbursement are repeated in each category.