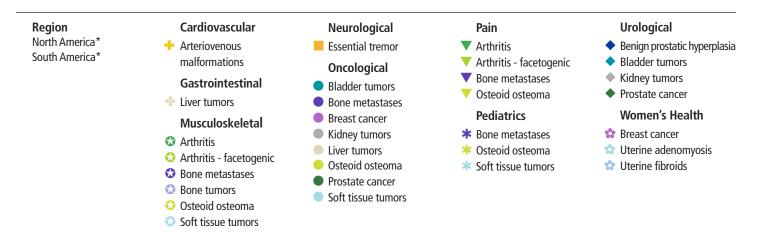

#### 44 Commercial Treatment

- 44 Sites Worldwide
- 45 Sites by Country
- 46 Indication Master Key
- 47 Sites by Indication and Region
  - 49 North America
  - 53 South America
  - 54 Europe
  - 67 Africa
  - 67 Oceania
  - 68 Asia, Except China
  - 74 China

#### 83 Clinical Research

- 83 Sites Worldwide
- 84 Sites by Country
- 85 Indication Master Key
- 86 Sites by Indication and Region
  - 88 North America
  - 90 South America
  - 91 Europe
  - 96 Oceania
  - 97 Asia