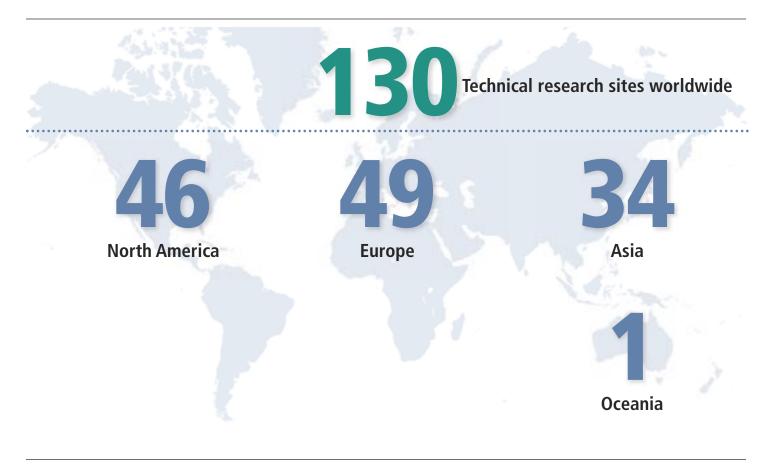

# Technical Research Sites

|                                       |               | 1      | Sites* | Total    |     |
|---------------------------------------|---------------|--------|--------|----------|-----|
|                                       | North America | Europe | Asia   | Oceania  |     |
| Drug Delivery Technology              | 16            | 8      | 2      | 1        | 27  |
| FUS Physics                           | 30            | 21     | 14     |          | 65  |
| FUS Simulation and Treatment Planning | 12            | 10     | 5      | A        | 27  |
| FUS Transducer Technology             | 14            | 17     | 7      |          | 38  |
| FUS Treatment Monitoring              | 24            | 24     | 13     |          | 61  |
| MR Imaging for FUS Guidance           | 27            | 26     | 17     |          | 70  |
| Standards & Quality Assurance         | 4             | 4      | 2      | 24 - E   | 10  |
| Ultrasound Imaging for FUS Guidance   | 20            | 14     | 6      | ER STATE | 40  |
|                                       | 147           | 124    | 66     | 1        | 338 |

### Technical Research Sites by Region

Technical research programs are designed to address high priority scientific and engineering problems. Solutions developed by technical sites help to make clinical treatments faster, safer, less expensive, and available to the widest patient population possible. Technical research projects supported by the Foundation include those in areas of image guidance, treatment monitoring, transducer design, procedure planning, and physics simulation.

\* Technical research sites may be working in more than one technical research area. These sites conduct focused ultrasound research aimed at overcoming fundamental FUS scientific and engineering challenges. Technical research enables and accelerates preclinical and clinical research. No technical sites in South America or Africa.