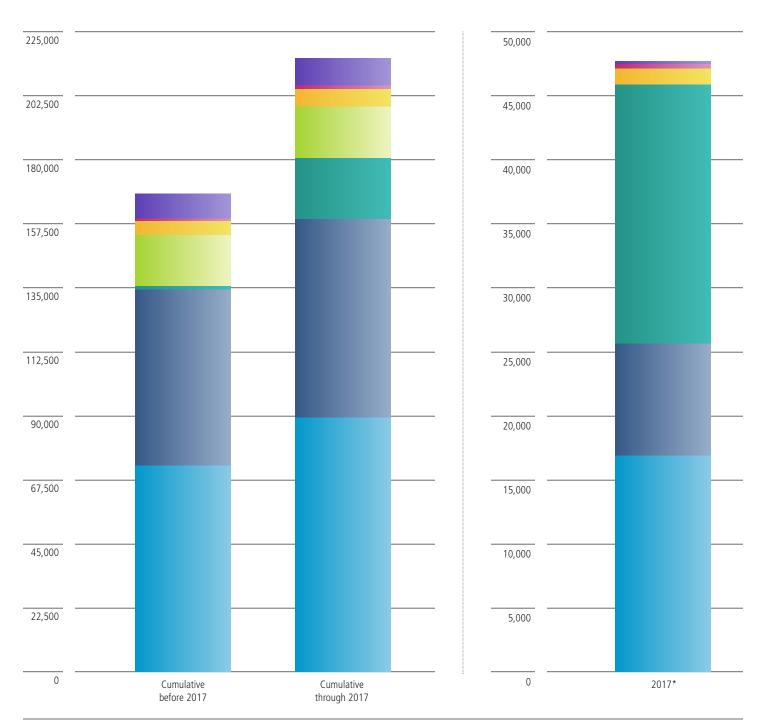

### Cumulative Brain Treatments by Indication

There was tremendous growth in 2017 in the number of brain treatments, 353 in 2017.