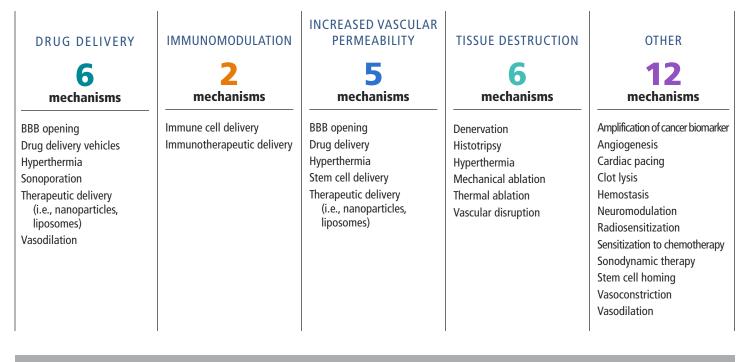

### Mechanisms of Action

### Biomechanisms

Focused ultrasound is a platform technology that affects tissue through multiple mechanisms, thereby enabling the treatment of a wide variety of medical disorders.

### Research Sites Investigating Mechanisms of Action\*

\*Sites researching more than one mechanism of action are counted in each area of active study.