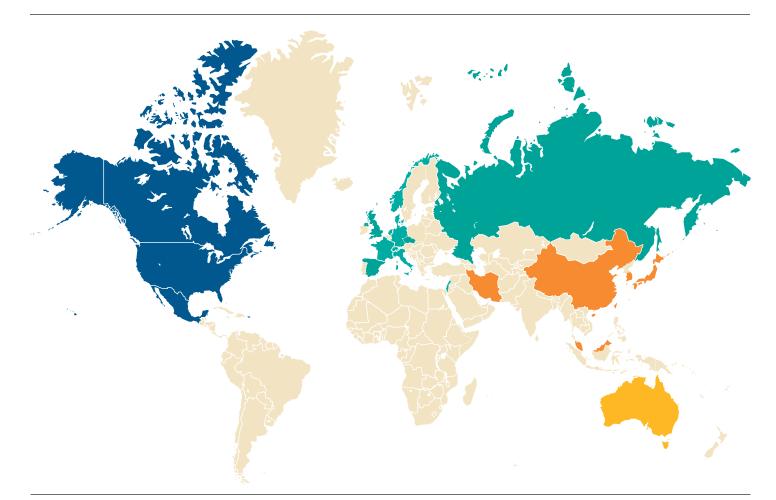

# Technical Research Sites

|                                       |               | 1      | Sites* | Total    |     |
|---------------------------------------|---------------|--------|--------|----------|-----|
|                                       | North America | Europe | Asia   | Oceania  |     |
| Drug Delivery Technology              | 16            | 8      | 2      | 1        | 27  |
| FUS Physics                           | 30            | 21     | 14     |          | 65  |
| FUS Simulation and Treatment Planning | 12            | 10     | 5      | A        | 27  |
| FUS Transducer Technology             | 14            | 17     | 7      |          | 38  |
| FUS Treatment Monitoring              | 24            | 24     | 13     |          | 61  |
| MR Imaging for FUS Guidance           | 27            | 26     | 17     |          | 70  |
| Standards & Quality Assurance         | 4             | 4      | 2      | 24 - E   | 10  |
| Ultrasound Imaging for FUS Guidance   | 20            | 14     | 6      | ER STATE | 40  |
|                                       | 147           | 124    | 66     | 1        | 338 |

### Technical Research Sites by Region

Technical research programs are designed to address high priority scientific and engineering problems. Solutions developed by technical sites help to make clinical treatments faster, safer, less expensive, and available to the widest patient population possible. Technical research projects supported by the Foundation include those in areas of image guidance, treatment monitoring, transducer design, procedure planning, and physics simulation.

\* Technical research sites may be working in more than one technical research area. These sites conduct focused ultrasound research aimed at overcoming fundamental FUS scientific and engineering challenges. Technical research enables and accelerates preclinical and clinical research. No technical sites in South America or Africa.