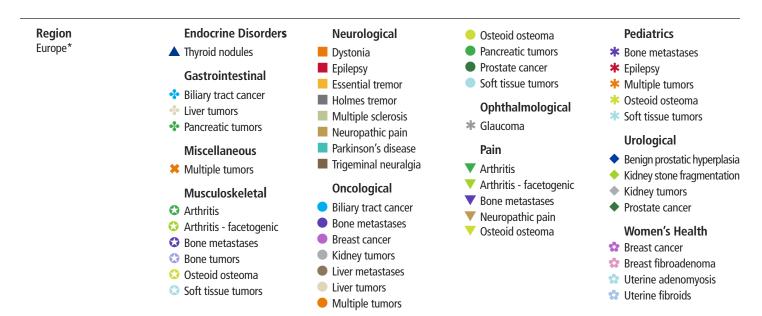

#### 44 Commercial Treatment

- 44 Sites Worldwide
- 45 Sites by Country
- 46 Indication Master Key
- 47 Sites by Indication and Region
  - 49 North America
  - 53 South America
  - 54 Europe
  - 67 Africa
  - 67 Oceania
  - 68 Asia, Except China
  - 74 China

#### 83 Clinical Research

- 83 Sites Worldwide
- 84 Sites by Country
- 85 Indication Master Key
- 86 Sites by Indication and Region
  - 88 North America
  - 90 South America
  - 91 Europe
  - 96 Oceania
  - 97 Asia