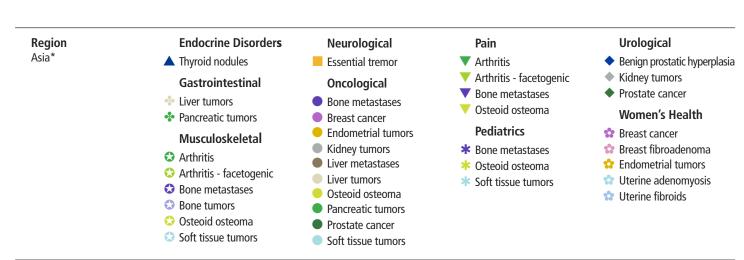

#### 44 Commercial Treatment

- 44 Sites Worldwide
- 45 Sites by Country
- 46 Indication Master Key
- 47 Sites by Indication and Region
  - 49 North America
  - 53 South America
  - 54 Europe
  - 67 Africa
  - 67 Oceania
  - 68 Asia, Except China
  - 74 China

#### 83 Clinical Research

- 83 Sites Worldwide
- 84 Sites by Country
- 85 Indication Master Key
- 86 Sites by Indication and Region
  - 88 North America
  - 90 South America
  - 91 Europe
  - 96 Oceania
  - 97 Asia