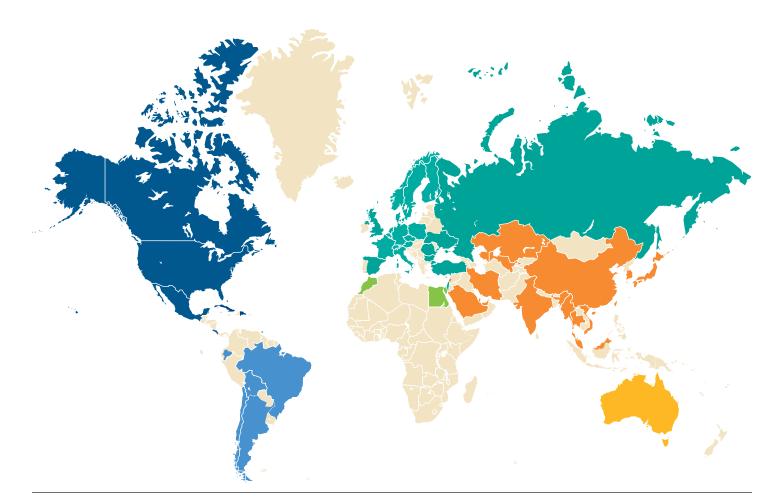

# FUS Industry by Region

### Clinical Device Manufacturers

MR (magnetic resonance) guidance 🔳 US (ultrasound) guidance 📕 MR (magnetic resonance) & US (ultrasound) guidance 📕 Image fusion 🔳 Other