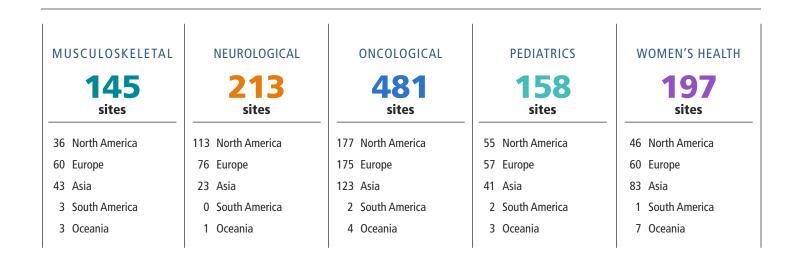

Number of Clinical and Preclinical Research Sites by Body System

The past several years have seen a significant growth in the number of indications under investigation for treatment using focused ultrasound. The most pronounced growth has been in areas of research for neurological, oncological, and musculoskeletal (including pain) applications.

### Technical Research Sites by Region

Technical research programs are designed to address high priority scientific and engineering problems. Solutions developed by technical sites help to make clinical treatments faster, safer, less expensive, and available to the widest patient population possible. Technical research projects supported by the Foundation include those in areas of image guidance, treatment monitoring, transducer design, procedure planning, and physics simulation.

\* Technical research sites may be working in more than one technical research area. These sites conduct focused ultrasound research aimed at overcoming fundamental FUS scientific and engineering challenges. Technical research enables and accelerates preclinical and clinical research. No technical sites in South America or Africa.