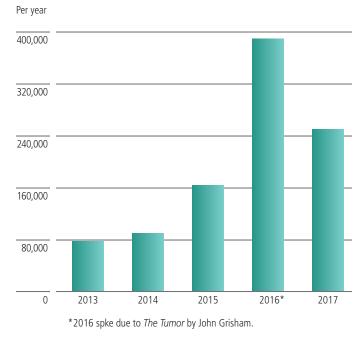

## **FUS** Publications

Per year Cumulative total

FUS Citations

Cumulative

19,166 FUS publications 309,000 Citations of FUS publications Focused Ultrasound Foundation Activities

7,000