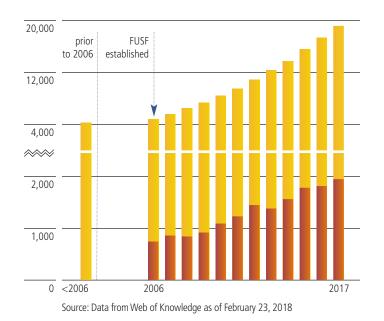

### Cumulative Patient Treatments by Indication

Manufacturer-supplied data. The number of patient treatments reported is lower than the actual number of procedures because of incomplete reporting from manufacturers and treatment sites.

🔲 Uterine fibroids 🔳 Prostate diseases 🔳 Breast tumors 📒 Liver tumors 📕 Glaucoma 📕 Brain 🔳 Other

\*Cumulative patient data from Shenzhen PRO-HIFU Medical Tech Co., LTD and Shanghai A&S Co., LTD included for the first time in 2017. As of the date of publication, no patient treatment data was available from Chongqing Haifu (HIFU) Medical Technology Co., LTD.