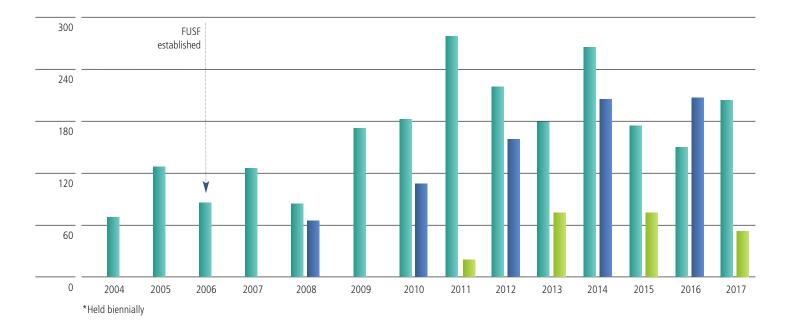

### Abstracts Presented at FUS Symposia

Focused Ultrasound Foundation Symposium (FUSF)\* European Symposium on Focused Ultrasound Therapy (EUFUS)\* International Symposium on Therapeutic Ultrasound (ISTU)