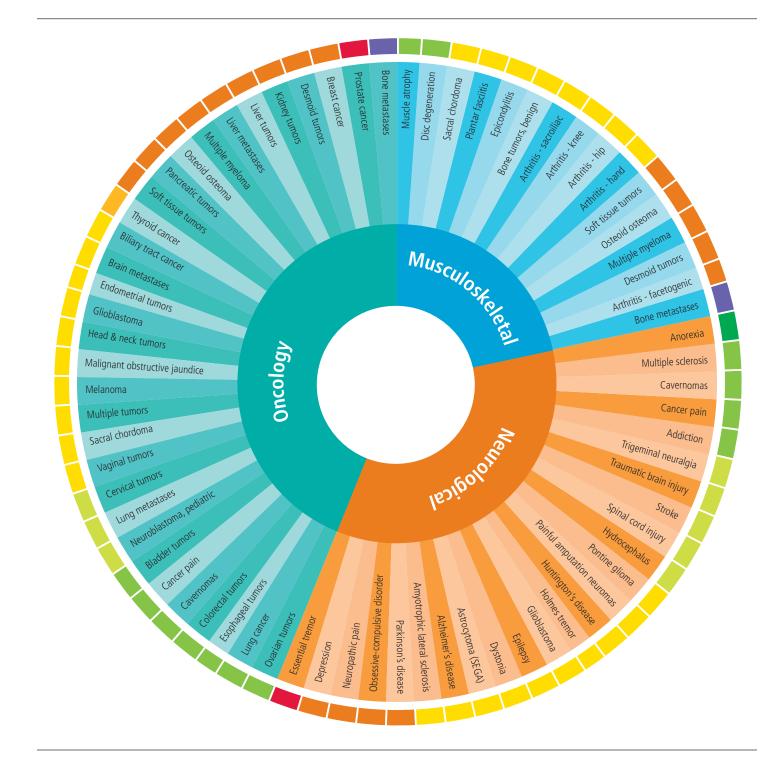

### Body System Indication Expansion

The field of focused ultrasound is growing and expanding across all body systems with significant growth in neurological, oncological, musculoskeletal, and pediatric indications. See next page for details.

### Expanding Areas of Research by Body System and Indication

Neurological, oncological, and musculoskeletal indications have seen tremendous growth and expansion over the last five years.

Development stage: Conceptual Preclinical Anecdotal Clinical Trials Outside US Approvals FDA Approvals US Reimbursement

Number of Clinical and Preclinical Research Sites by Body System

The past several years have seen a significant growth in the number of indications under investigation for treatment using focused ultrasound. The most pronounced growth has been in areas of research for neurological, oncological, and musculoskeletal (including pain) applications.