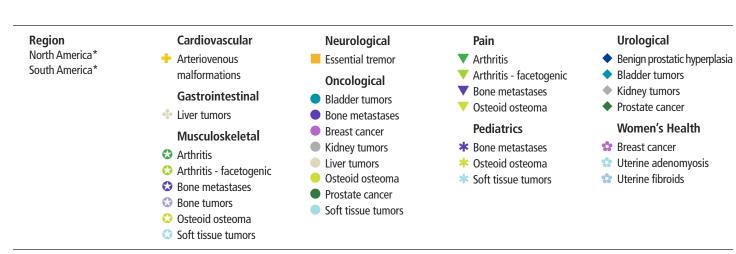

#### 44 Commercial Treatment

- 44 Sites Worldwide
- 45 Sites by Country
- 46 Indication Master Key
- 47 Sites by Indication and Region
  - 49 North America
  - 53 South America
  - 54 Europe
  - 67 Africa
  - 67 Oceania
  - 68 Asia, Except China
  - 74 China

#### 83 Clinical Research

- 83 Sites Worldwide
- 84 Sites by Country
- 85 Indication Master Key
- 86 Sites by Indication and Region
  - 88 North America
  - 90 South America
  - 91 Europe
  - 96 Oceania
  - 97 Asia