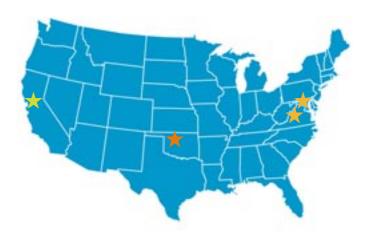

#### Locations

- ★ Virginia-Maryland College of Veterinary Medicine
- ★ Oklahoma State University
- ★ Stanford University
  - In collaboration with University of California, Davis, School of Veterinary Medicine

#### **Veterinary Program**

In 2017, the Foundation launched a veterinary program to study focused ultrasound therapies for the treatment of companion animals. The initiative will enable veterinary researchers to offer state-of-the-field therapies to their patients, while also collecting data necessary to accelerate the adoption of the technology for human applications.

The first study in the program is taking place at the Virginia-Maryland College of Veterinary Medicine at Virginia Tech in Blacksburg, Virginia. This project will use focused ultrasound to treat naturally occurring soft tissue tumors, such as sarcomas and mast cell tumors, in dogs.

Oklahoma State University is evaluating the potential benefit of focused ultrasound combined with antimicrobial therapy on the healing of chronic wounds associated with soft tissues in dogs. Finally, Stanford University, in conjunction with the University of California, Davis, School of Veterinary Medicine, will modify and evaluate a novel design of a real-time feedback system for focused ultrasound drug delivery in naturally occurring hepatocellular carcinoma (liver cancer) in clientowned dogs.