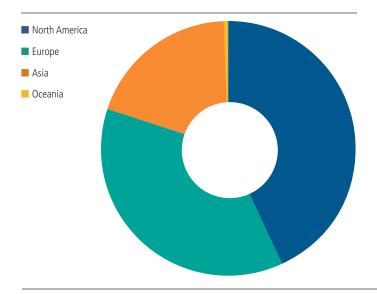

### Technical Research Sites by Region

Technical research programs are designed to address high priority scientific and engineering problems. Solutions developed by technical sites help to make clinical treatments faster, safer, less expensive, and available to the widest patient population possible. Technical research projects supported by the Foundation include those in areas of image guidance, treatment monitoring, transducer design, procedure planning, and physics simulation.

\* Technical research sites may be working in more than one technical research area. These sites conduct focused ultrasound research aimed at overcoming fundamental FUS scientific and engineering challenges. Technical research enables and accelerates preclinical and clinical research. No technical sites in South America or Africa.