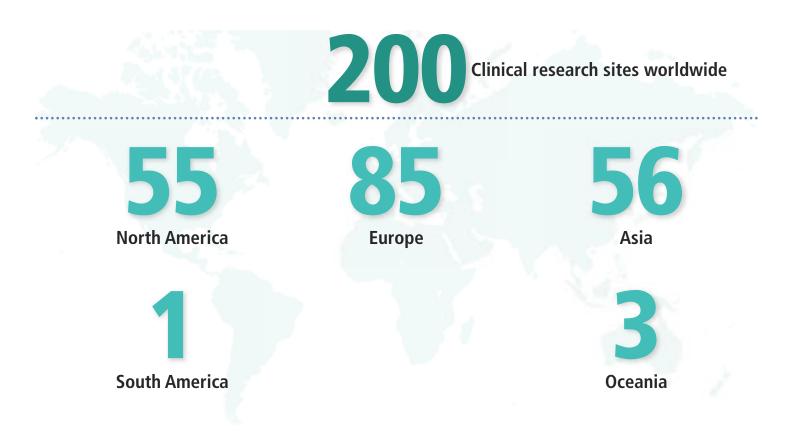

|
| Zhejiang Quhan Hospital                                         |                |                         |                       |       |                      |              |             |                       |      |      |            | **                              |
| Wenzhou Medical University                                      |                |                         |                       |       |                      |              |             |                       |      |      |            | \$                              |



Commercial treatment sites provide treatment with a focused ultrasound system for a regulatory-approved indication. \*Indications not being treated in a region have been removed from the key.

## Clinical Research Sites by Region



Clinical research sites are any site treating patients as part of a clinical study. No clinical sites in Africa.

53 indications are being researched at clinical sites worldwide.



Clinical research sites are any site treating patients as part of a clinical study. No clinical research sites in Africa.

#### North America

- 8 Canada
- 47 United States

### South America

1 Brazil

- Europe
  - 2 Austria 1 Belgium
  - 1 Bulgaria
  - 5 Czech Republic
  - 12 France
  - 20 Germany
  - 2 Israel
  - 12 Italy
  - 2 The Netherlands
  - 2 Norway
  - 1 Poland
  - 5 Russia
  - 5 Spain
  - 4 Switzerland
  - 11 United Kingdom

- Asia
  - 28 China
  - 2 India
  - 1 Iran
  - 11 Japan
  - 1 Kazakhstan
  - 1 Malaysia
  - 8 Republic of Korea
  - 4 Taiwan

2 Australia 1 New Zealand

Oceania

84 Focused Ul